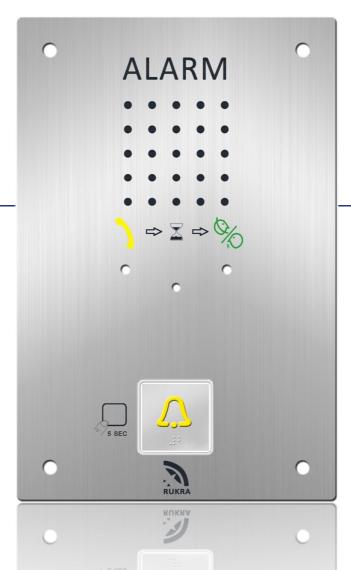

## RUKRA FLUSH MOUNT CARPANEL

The RUKRA car panels are made of high quality vertically brushed stainless steel.

The alarm button is equipped with two normally open (N.O.) contacts and also there are yellow LEDs (12-24VDC) present in the alarm button.

The panel is engraved with high-quality color pictograms according to the NEN 81-28.

On request, the car panels can be branded with your own logo, other dimensions or with an alarm button with telephone icon.