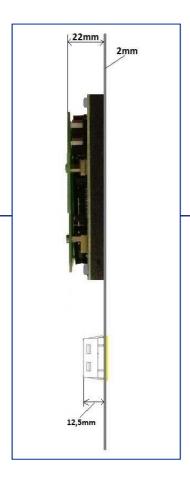

## **TECHNICALL**

- Pictograms NEN 81-28
- Stainless steel 2mm
- Vandalproof alarmbutton
- Alarmbutton with braille
- Alarmbutton 2 x N.O.
- Alarmbutton incl. yellow Led's
- Engraving with paint
- Deliverble in all dimensions
- Option Alarmbutton with

The panel is supplied with 4 stainless steel roundhead imbus screws (M5 \* 40mm).